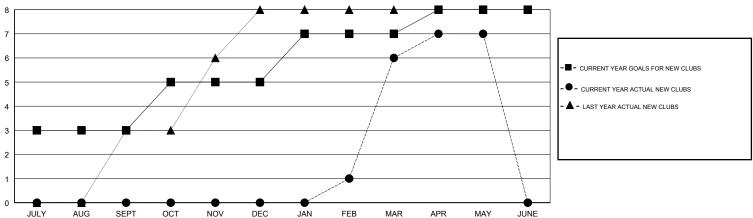

## **LOCATION REP OF BANGLADESH**

**GMT CA** 

| Clubs                 |               |           |               | Members               |                           |                         |                                              |
|-----------------------|---------------|-----------|---------------|-----------------------|---------------------------|-------------------------|----------------------------------------------|
| RESULTS FOR 2017-2018 |               |           |               | RESULTS FOR 2017-2018 |                           |                         |                                              |
| QUARTER               | NEW CLUB GOAL | NEW CLUBS | DROPPED CLUBS | QUARTER               | MEMBER GROWTH NET<br>GOAL | MEMBER GROWTH<br>ACTUAL | DROPPED MEMBERS ACTUAL (including transfers) |
| JULY/AUG/SEPT         | 3             | 0         | 1             | JULY/AUG/SEPT         | 135                       | 38                      | 59                                           |
| OCT/NOV/DEC           | 2             | 0         | 10            | OCT/NOV/DEC           | 120                       | 6                       | 175                                          |
| JAN/FEB/MAR           | 2             | 6         | 1             | JAN/FEB/MAR           | 90                        | 370                     | 66                                           |
| APR/MAY/JUNE          | 1             | 1         | 0             | APR/MAY/JUNE          | 45                        | 39                      | 4                                            |