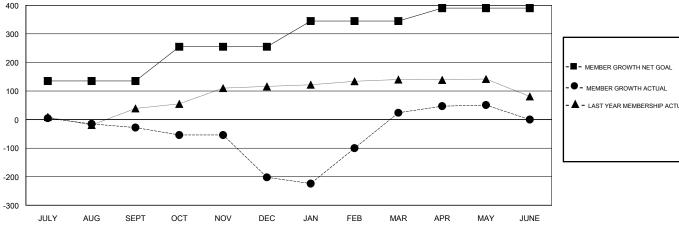

## **LOCATION REP OF BANGLADESH**

**GMT CA** 

| Clubs                 |               |           |               | Members               |                           |                         |                                              |
|-----------------------|---------------|-----------|---------------|-----------------------|---------------------------|-------------------------|----------------------------------------------|
| RESULTS FOR 2017-2018 |               |           |               | RESULTS FOR 2017-2018 |                           |                         |                                              |
| QUARTER               | NEW CLUB GOAL | NEW CLUBS | DROPPED CLUBS | QUARTER               | MEMBER GROWTH NET<br>GOAL | MEMBER GROWTH<br>ACTUAL | DROPPED MEMBERS ACTUAL (including transfers) |
| JULY/AUG/SEPT         | 3             | 0         | 1             | JULY/AUG/SEPT         | 135                       | 38                      | 59                                           |
| OCT/NOV/DEC           | 2             | 0         | 10            | OCT/NOV/DEC           | 120                       | 6                       | 175                                          |
| JAN/FEB/MAR           | 2             | 6         | 1             | JAN/FEB/MAR           | 90                        | 370                     | 66                                           |
| APR/MAY/JUNE          | 1             | 1         | 0             | APR/MAY/JUNE          | 45                        | 39                      | 4                                            |

## GOALS AND ACTUAL MEMBERS CUMULATIVE

| -■- MEMBER GROWTH NET GOAL        |
|-----------------------------------|
| - ● - MEMBER GROWTH ACTUAL        |
| - ▲ - LAST YEAR MEMBERSHIP ACTUAL |
|                                   |
|                                   |
|                                   |
|                                   |
|                                   |
|                                   |
|                                   |